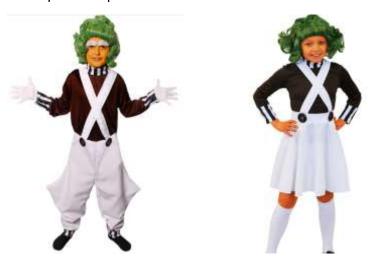

## Ooompa Loompas – Traditional costume

Willy Wonka — Traditional costume as already discussed.

**Augustus** – A baggy sweater and joggers so we can stuff them!

**Charlie** — Ripped jeans/joggers, jumper/t-shirt with holes in.